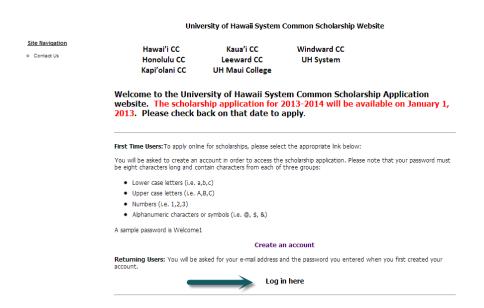

If you believe you have an account, please follow the directions, within this guide, to create your account for the UH System Common Scholarship Application website.

- 1. Go to https://uhsys.scholarships.ngwebsolutions.com
- 2. Under Returning Users, click Log in here.